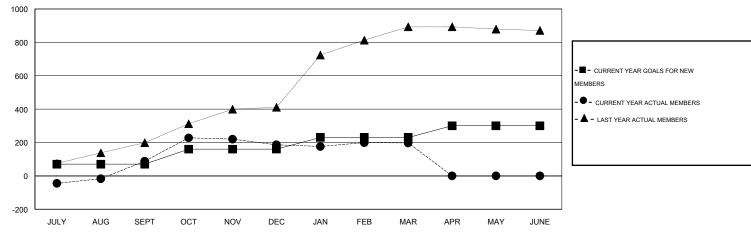

### GOALS AND ACTUAL MEMBERS CUMULATIVE

| DROPPED CLUBS: 2 |     | 74 CLUBS OF 105 ADDED 1 OR MORE | GENDER DISTRIBUTION                   |                                |            |
|------------------|-----|---------------------------------|---------------------------------------|--------------------------------|------------|
|                  |     | NEW MEMBERS                     | MALE<br>FEMALE                        | 3,529 (88.14%)<br>475 (11.86%) |            |
| DROPPED MEMBERS  |     |                                 | PEWALE                                | 470 (11.0070)                  |            |
| DECEASED         | 18  | CLICK HERE FOR HEALTH           |                                       |                                | 212        |
| CLUB CANCELLED   | 18  | ASSESSMENT DATA                 | FAMILY UNIT MEMBERS HEAD OF HOUSEHOLD |                                | 813        |
| OTHER            | 278 |                                 |                                       |                                | 399<br>414 |
| TOTAL            | 314 |                                 | NON-HEAD OF HOUSEHOLD                 |                                |            |