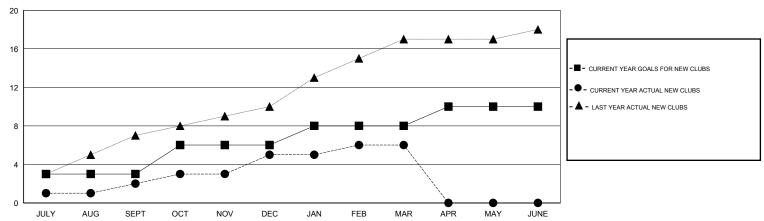

| 2                          | 1                           | OCT/NOV/DEC                    | 90                 | 255                        | 157                          | 98                          |  |
| JAN/FEB/MAR           | 2                | 1                   | 0                          | 1                           | JAN/FEB/MAR                    | 70                 | 53                         | 42                           | 11                          |  |
| APR/MAY/JUNE          | 2                | 0                   | 0                          | 0                           | APR/MAY/JUNE                   | 70                 | 0                          | 0                            | 0                           |  |

#### GOALS AND ACTUAL NEW CLUBS CUMULATIVE



### GOALS AND ACTUAL MEMBERS CUMULATIVE



| DROPPED CLUBS: 2 |     | 74 CLUBS OF 105 ADDED 1 OR MORE | GENDER DISTRIBUTION                   |                                |            |
|------------------|-----|---------------------------------|---------------------------------------|--------------------------------|------------|
|                  |     | NEW MEMBERS                     | MALE<br>FEMALE                        | 3,529 (88.14%)<br>475 (11.86%) |            |
| DROPPED MEMBERS  |     |                                 | PEWALE                                | 470 (11.0070)                  |            |
| DECEASED         | 18  | CLICK HERE FOR HEALTH           |                                       |                                | 212        |
| CLUB CANCELLED   |